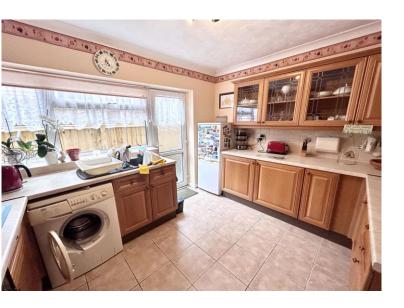

Laminate flooring. WC. Double glazed frosted window to side aspect.

**Kitchen** 9' 6" x 10' 10" (2.9m x 3.3m)

Tiled flooring. Gas hob and electric oven. Sink drainer. Double glazed windows to side aspect. Door to side aspect leading to the garden.