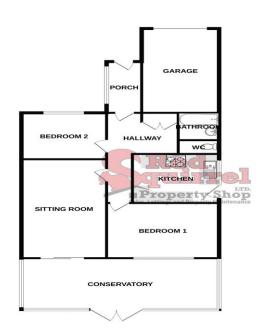

## **Entrance Porch**

## Hallway

**Garage** 16' 9" x 10' 2" (5.1m x 3.1m) Electrics. Boiler.

**Bathroom** 5' 3" x 5' 3" (1.6m x 1.6m) Laminate flooring. Bath & sink. Double glazed forsted

window to side aspect. Radiator. **WC** 2' 7" x 5' 3" (0.8m x 1.6m)

Laminate flooring. WC. Double glazed frosted window to side aspect.

**Kitchen** 9' 6" x 10' 10" (2.9m x 3.3m)

Tiled flooring. Gas hob and electric oven. Sink drainer. Double glazed windows to side aspect. Door to side aspect leading to the garden.

**Bedroom 1** 12' 10" x 12' 10" (3.9m x 3.9m) Double glazing to rear aspect. Radiator.

**Bedroom 2** 9'2" x 11'2" (2.8m x 3.4m)
Carpet flooring. Double glazed window to front aspect. Radiator.

**Sitting room** 19' 8" x 11' 2" (6m x 3.4m)

Carpet flooring. Double glazed windows to rear aspect and door leading onto to conservatory. Two radiators.

Whitel every attempt has been made to ensure the accuracy of the Broppian contained here, measurements of doors, windows, rooms and any other femals are approximated and no responsibility is taken for any error, omitiscen or mis-statement. This plan is for Bustrative purposes only and should be used as such by any prospective purposes. The same intention and our guarantees are so that the prospective purposes on the properties of the proper